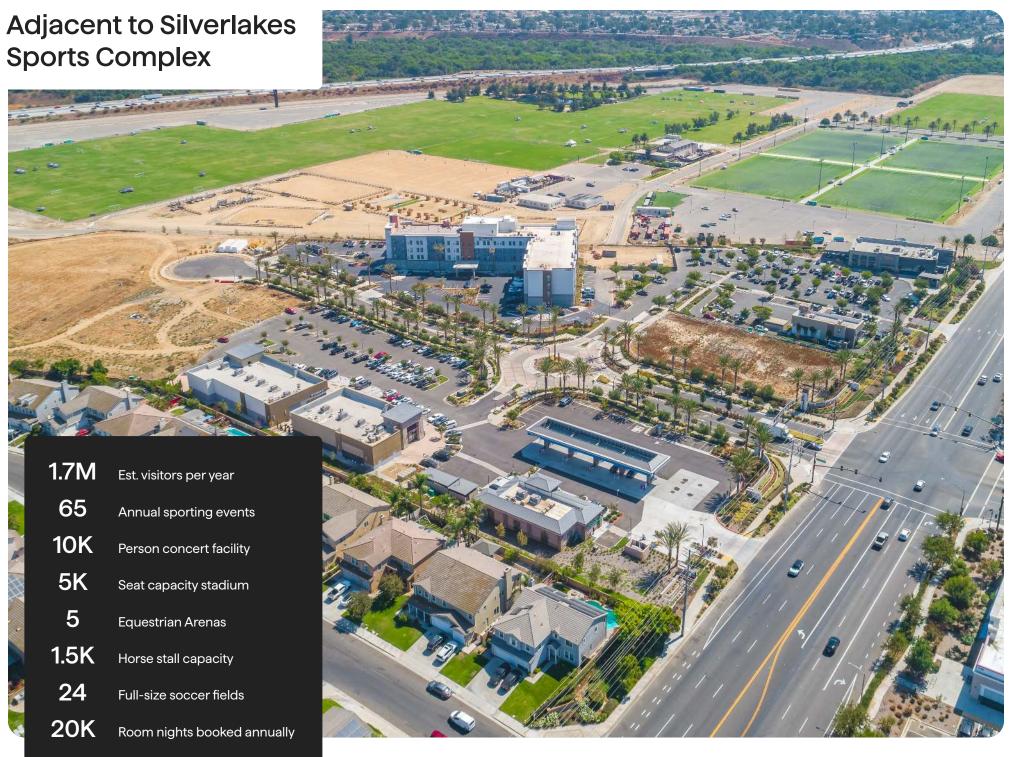

#### **Project Overview**

+ 143,700 SF neighborhood center with excellent visibility and positioning on Schleisman Road and Hamner Avenue. Adjacent to Silverlakes Sports Complex with an estimated 1.7 million visitors per year. Large, established retail area with national and regional tenants. Anchor, pad and shop space available.

### Traffic Counts

Hamner Ave: 22,849 CPD Schlesiman Rd: 12,640 CPD Interstate 15: 181,907 CPD

| Demographics                                          | 2 Mile    | 3 Miles   | 5 miles   |
|-------------------------------------------------------|-----------|-----------|-----------|
| 2021 Est. Population                                  | 60,581    | 99,095    | 234,210   |
| 2021 Est. Avg. HH<br>Income<br>Source: Sites USA 2021 | \$131,360 | \$128,854 | \$109,867 |