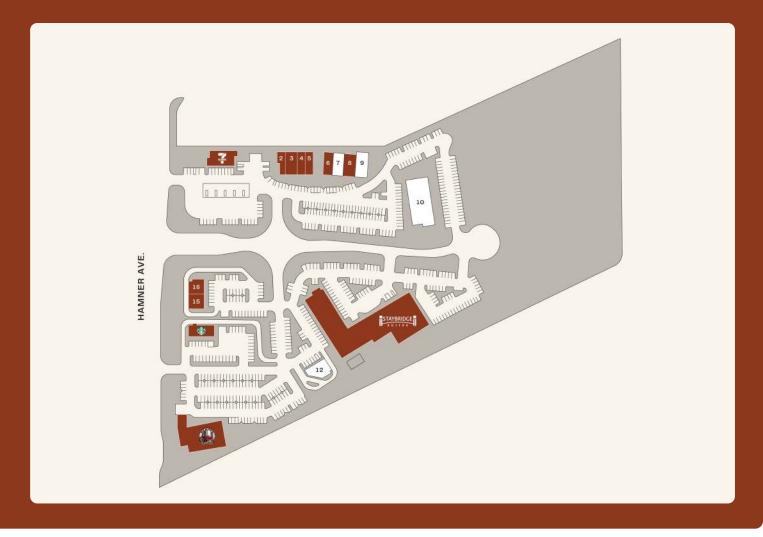

### Site Plan

| 1 | 7-Eleven/Chevron      |
|---|-----------------------|
| 2 | China Bros.           |
| 3 | Venus Nails Salon     |
| 4 | JT Aesthetic & Co     |
| 5 | Cassidy's Corner Cafe |
| 6 | Tenmaya Japanese      |
| 7 | AVAILABLE             |

| 8  | Tutu Ballet School |
|----|--------------------|
| 9  | AVAILABLE          |
| 10 | AVAILABLE          |
| 11 | Staybridge Suites  |
| 12 | AVAILABLE          |
| 13 | Heroes             |
| 14 | Starbucks          |

- 15 Chipotle Bruster's Real Ice Cream