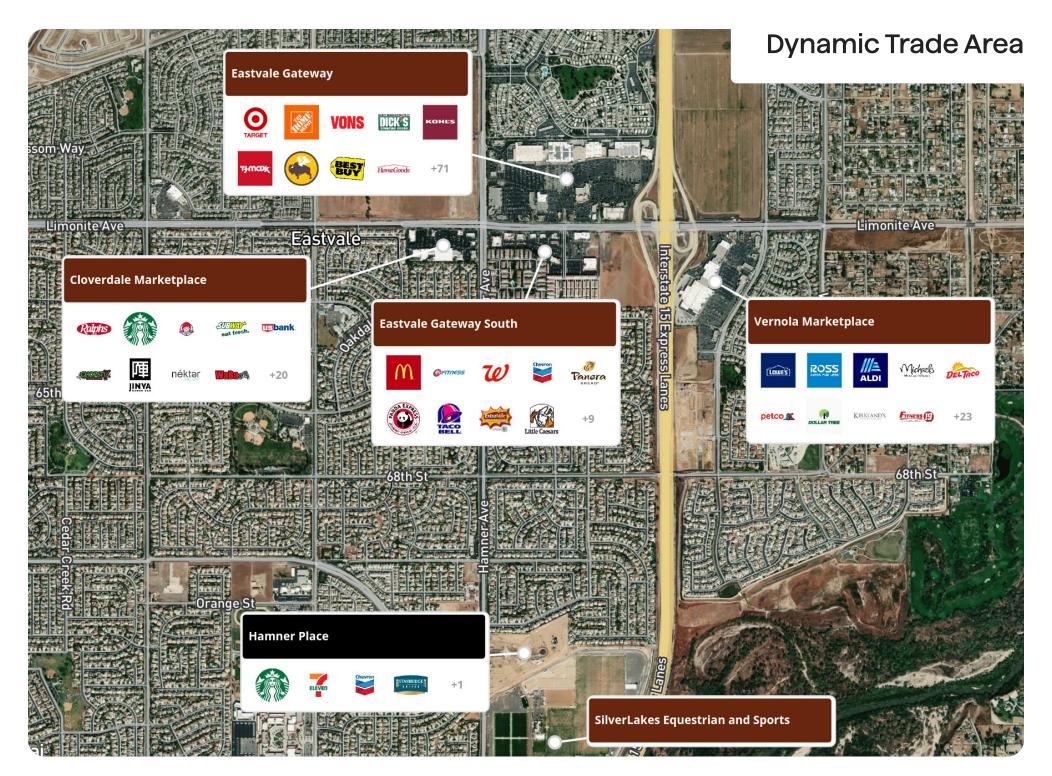

#### **Project Overview**

+ 143,700 SF neighborhood center with excellent visibility and positioning on Schleisman Road and Hamner Avenue. Adjacent to Silverlakes Sports Complex with an estimated 1.7 million visitors per year. Large, established retail area with national and regional tenants. Anchor, pad and shop space available.