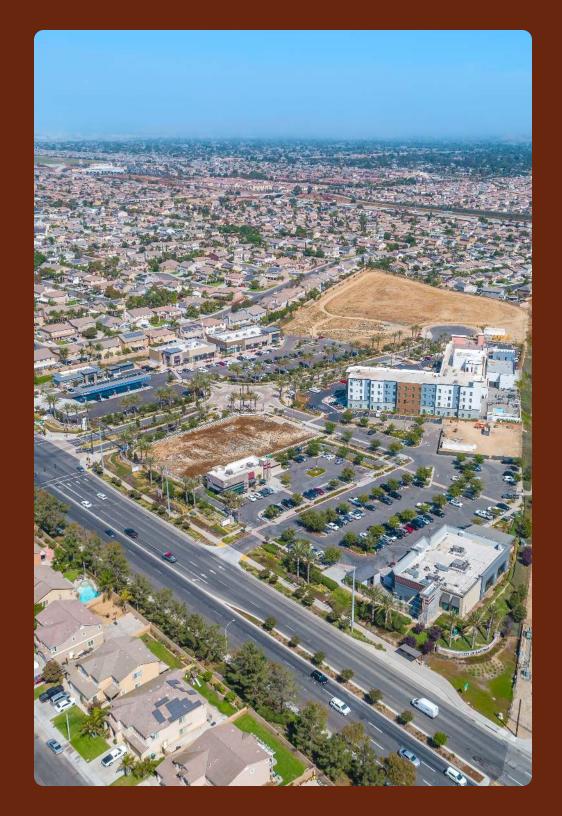

#### **Project Overview**

+ 143,700 SF neighborhood center with excellent visibility and positioning on Schleisman Road and Hamner Avenue. Adjacent to Silverlakes Sports Complex with an estimated 1.7 million visitors per year. Large, established retail area with national and regional tenants. Anchor, pad and shop space available.

### Traffic Counts

Hamner Ave: 22,849 CPD Schlesiman Rd: 12,640 CPD Interstate 15: 181,907 CPD

| Demographics                                          | 2 Mile    | 3 Miles   | 5 miles   |
|-------------------------------------------------------|-----------|-----------|-----------|
| 2021 Est. Population                                  | 60,581    | 99,095    | 234,210   |
| 2021 Est. Avg. HH<br>Income<br>Source: Sites USA 2021 | \$131,360 | \$128,854 | \$109,867 |

### Site Plan

| 1 | 7-Eleven/Chevron      |
|---|-----------------------|
| 2 | China Bros.           |
| 3 | Venus Nails Salon     |
| 4 | JT Aesthetic & Co     |
| 5 | Cassidy's Corner Cafe |
| 6 | Tenmaya Japanese      |
| 7 | AVAILABLE             |

| 8  | Tutu Ballet School |
|----|--------------------|
| 9  | AVAILABLE          |
| 10 | AVAILABLE          |
| 11 | Staybridge Suites  |
| 12 | AVAILABLE          |
| 13 | Heroes             |
| 14 | Starbucks          |