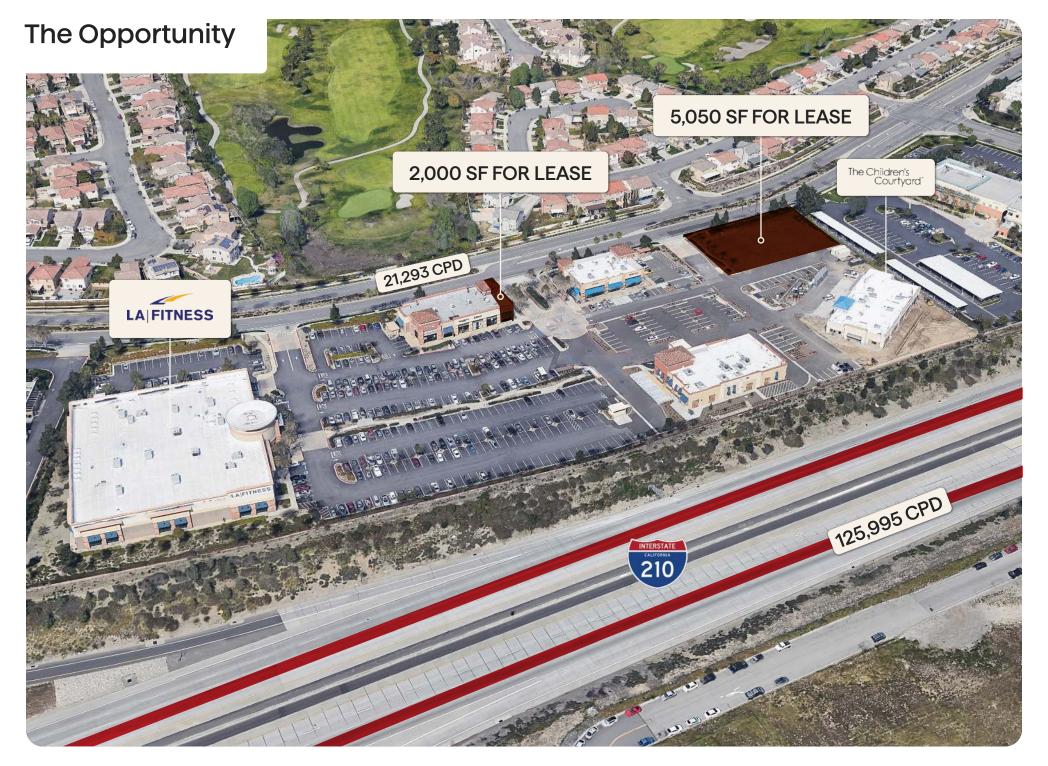

12-Month Shopping Center Statistics for Sierra Lakes Shopping Corridor Traffic Counts

 210-Fwy
 125,995 CPD

 Sierra Ave
 47,067 CPD

 Citrus Ave
 40,727 CPD

 Sierra Lakes
 21,293 CPD

Pkwy

| Demographics             | 1 Mile    | 3 Miles   | 5 miles   |
|--------------------------|-----------|-----------|-----------|
| Residential Population   | 15,339    | 120,490   | 305,761   |
| Avg. Household<br>Income | \$169,338 | \$144,591 | \$137,083 |
| Daytime Population       | 6,778     | 51,565    | 134,024   |

#### Sierra Lakes Pro Park

- 1 LA Fitness
- 2 Massage Envy
- 3 Cookie Cutters for Kids
- 4 European Waxing Salon
- 5 AVAILABLE 2,000 SF
- 6 MOD Pizza
- 7 Nekter Juice Bar

- 8 Pho Amour
- 9 AVAILABLE 5,050 SF
- 10 The Children's Courtyard
- 11 Fresenius Dialysis