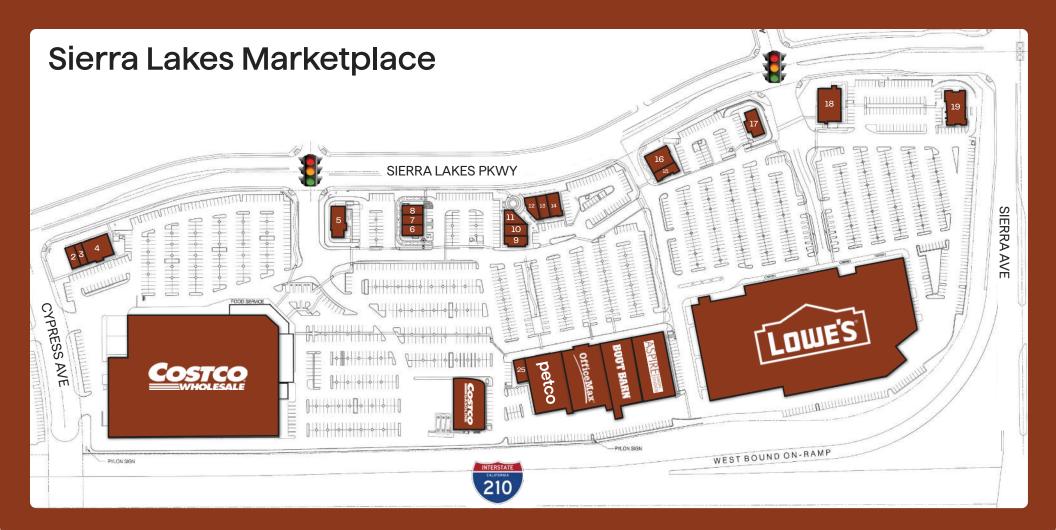

| 1 | Costco                    |
|---|---------------------------|
| 2 | Navy Federal Credit Union |
| 3 | TLC Nails                 |
| 4 | Pacific Dental            |
| 5 | Carl's Jr.                |
| 6 | Starbucks                 |
| 7 | Great Clips               |

| 8  | Chipotle      |
|----|---------------|
| 9  | Jamba Juice   |
| 10 | Kaur Cafe     |
| 11 | Omakase Sushi |
| 12 | Menchie's     |
| 13 | Subway        |
| 14 | Panda Express |

| 15 | One Main Financial   |
|----|----------------------|
| 16 | Verizon Wireless     |
| 17 | El Pollo Loco        |
| 18 | Applebee's           |
| 19 | Chase Bank           |
| 20 | Lowe's               |
| 21 | Aspire Salon Studios |

| 22 | Boot Barn  |
|----|------------|
| 23 | Office Max |
| 24 | Petco      |
| 25 | WaBa Grill |
| 26 | Costco Gas |