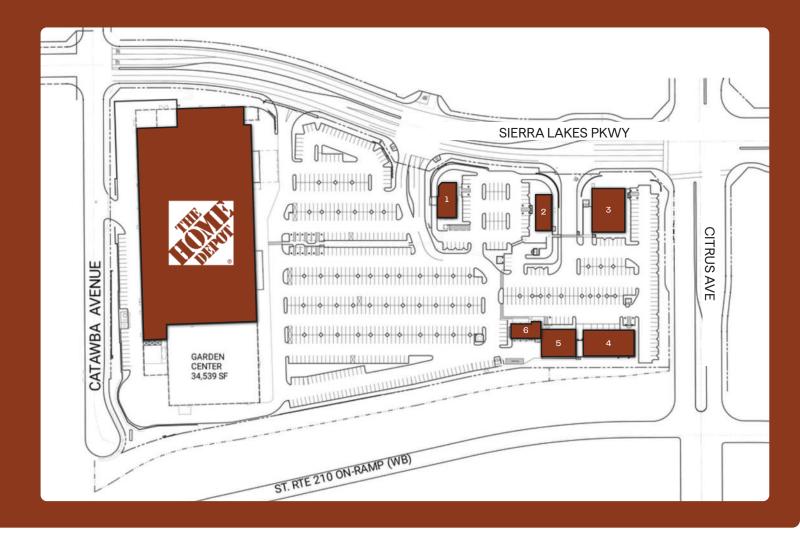

#### Sierra Lakes West

- 1 Farmer Boys
- 2 Taco Bell
- 3 Auto Zone
- 4 America's Tire
- 5 Prestige Animal Hospital
- 6 Jiffy Lube
- 7 The Home Depot