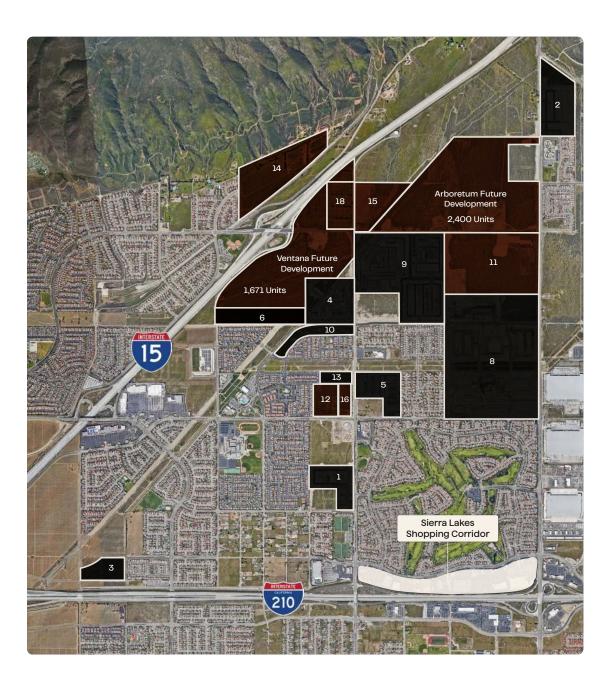

#### **Future Housing**

|       | Community                    | Total Units | Units Sold |
|-------|------------------------------|-------------|------------|
| 1     | Belrose                      | 105         | Sold Out   |
| 2     | Colina & Montana at Sierra   | 179         | Sold Out   |
| 3     | Etiwanda Ridge               | 102         | Sold Out   |
| 4     | Laurel Creek at Shady Trails | 99          | Sold Out   |
| 5     | Summit Place                 | 172         | Sold Out   |
| 6     | Mountain View                | 156         | Sold Out   |
| 8     | Gabion Ranch                 | 856         | Sold Out   |
| 9     | The Arboretum - Meadows      | 585         | Sold Out   |
| 10    | Shady Trails - Wisteria      | 102         | Sold Out   |
| 13    | Shady Trails - Juniper       | 91          | Sold Out   |
| Total |                              | 2,447       |            |

| #     | Community                              | Total Units | Units Sold                |
|-------|----------------------------------------|-------------|---------------------------|
| 11    | The Arboretum - Gardens                | 526         | 208                       |
| 12    | Shady Trails - Burch Bend              | 139         | 133                       |
| 18    | Vasari at Ventana Luxury<br>Apartments | 257         | Built Actively<br>Leasing |
| 14    | Nara Hills                             | 484         | 135                       |
| 15    | Monterado                              | 198         | 166                       |
| 16    | DR Horton Citrus & Summit              | 100         | Mass Grading              |
| Total |                                        | 1,698       |                           |