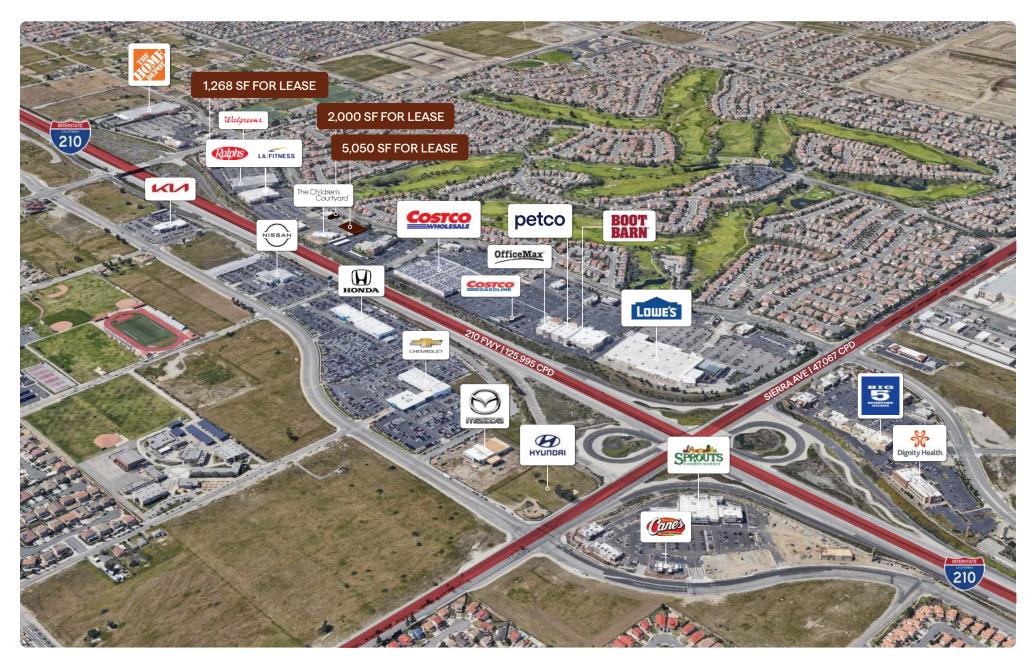

### Sierra Lakes Village

- Walgreens
   Wells Fargo
   Popeye's
   Coffee Bean & Tea Leaf
   Ralphs
   Mooyah Burgers & Fries
   AVAILABLE 1,268 SF
- 8 The Joint
  9 Juice it Up
  10 Zaky Grill
  11 Sports Clips
  12 UPS Store
  13 AT&T
  14 Smoke Shop
- 15 Fontana Dental
  16 Nutrishop
  17 Professionail
  18 Domino's
  19 World Tae Kwon Do Center
  20 Pick Up Stix

#### Sierra Lakes Pro Park

- 1 LA Fitness
- 2 Massage Envy
- 3 Cookie Cutters for Kids
- 4 European Waxing Salon
- 5 AVAILABLE 2,000 SF
- 6 MOD Pizza
- 7 Nekter Juice Bar

- 8 Pho Amour
- 9 AVAILABLE 5,050 SF
- 10 The Children's Courtyard
- 11 Fresenius Dialysis

12-Month Shopping Center Statistics for Sierra Lakes Shopping Corridor Traffic Counts

 210-Fwy
 125,995 CPD

 Sierra Ave
 47,067 CPD

 Citrus Ave
 40,727 CPD

 Sierra Lakes
 21,293 CPD

Pkwy

| Demographics             | 1 Mile    | 3 Miles   | 5 miles   |
|--------------------------|-----------|-----------|-----------|
| Residential Population   | 15,339    | 120,490   | 305,761   |
| Avg. Household<br>Income | \$169,338 | \$144,591 | \$137,083 |
| Daytime Population       | 6,778     | 51,565    | 134,024   |