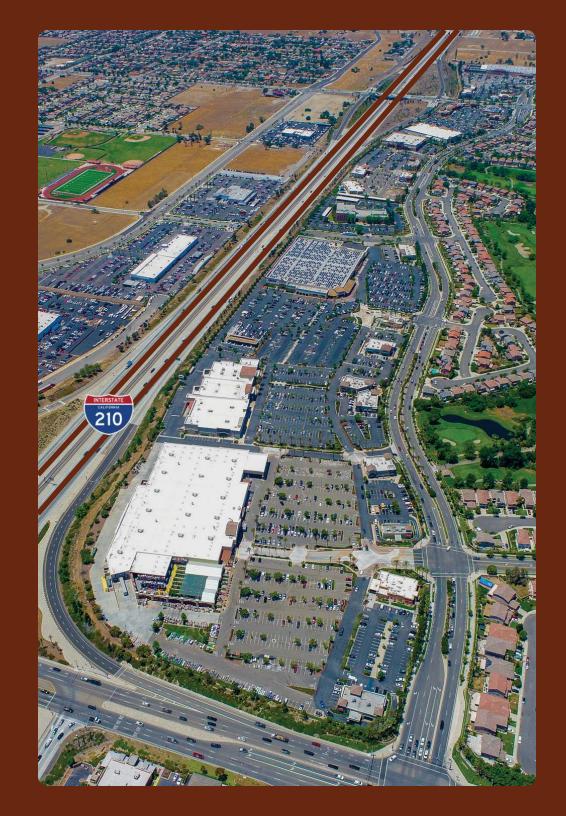

#### **Project Overview**

Sierra Lakes Shopping Corridor draws an impressive 10 Million visitors annually, making it the 2nd most visited power center in the Inland Empire.

Sierra Lakes Shopping Corridor is the premier shopping destination serving the surrounding residents, daytime employees and freeway travelers. With 1,698 new housing units coming to the area the center will continue to build on an already impressive residential population.

12-Month Shopping Center Statistics for Sierra Lakes Shopping Corridor Traffic Counts

 210-Fwy
 125,995 CPD

 Sierra Ave
 47,067 CPD

 Citrus Ave
 40,727 CPD

 Sierra Lakes
 21,293 CPD

Pkwy

| Demographics             | 1 Mile    | 3 Miles   | 5 miles   |
|--------------------------|-----------|-----------|-----------|
| Residential Population   | 15,339    | 120,490   | 305,761   |
| Avg. Household<br>Income | \$169,338 | \$144,591 | \$137,083 |
| Daytime Population       | 6,778     | 51,565    | 134,024   |