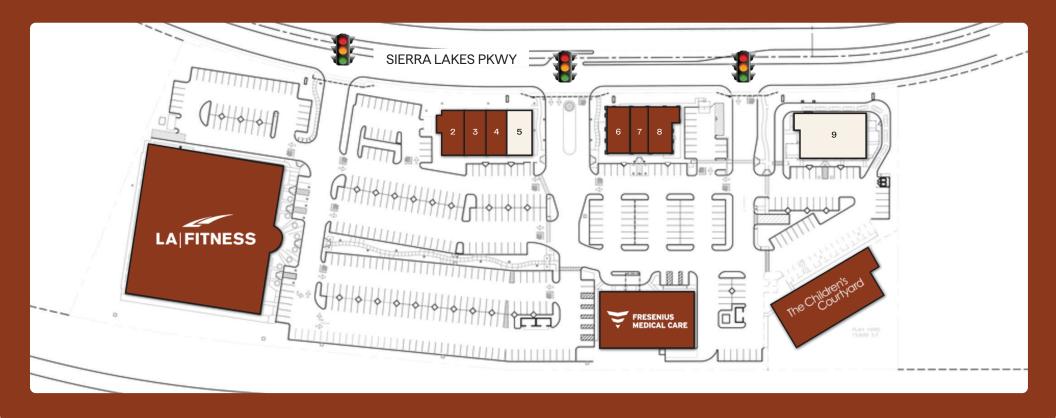

#### Sierra Lakes Pro Park

- 1 LA Fitness
- 2 Massage Envy
- 3 Cookie Cutters for Kids
- 4 European Waxing Salon
- 5 AVAILABLE 2,000 SF
- 6 MOD Pizza
- 7 Nekter Juice Bar

- 8 Pho Amour
- 9 AVAILABLE 5,050 SF
- 10 The Children's Courtyard
- 11 Fresenius Dialysis