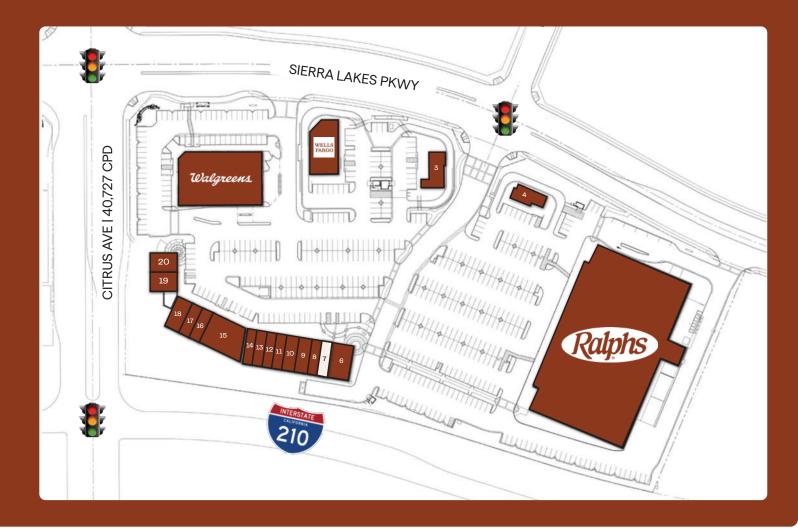

### Sierra Lakes Village

- Walgreens
   Wells Fargo
   Popeye's
   Coffee Bean & Tea Leaf
   Ralphs
   Mooyah Burgers & Fries
   AVAILABLE 1,268 SF
- 8 The Joint
  9 Juice it Up
  10 Zaky Grill
  11 Sports Clips
  12 UPS Store
  13 AT&T
  14 Smoke Shop
- 15 Fontana Dental
  16 Nutrishop
  17 Professionail
  18 Domino's
  19 World Tae Kwon Do Center
  20 Pick Up Stix