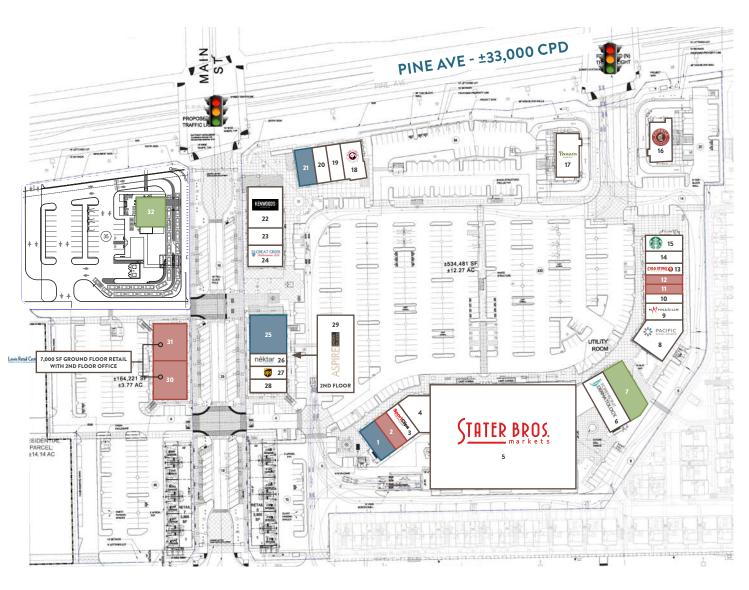

## TOWN CENTER SITE PLAN

| TENANT LIST |                                 |          |        |  |  |
|-------------|---------------------------------|----------|--------|--|--|
| #           | Tenant                          |          | SF     |  |  |
| 1           | AVAILABLE                       |          | 2,500  |  |  |
| 2           | AVAILABLE                       |          | 1,868  |  |  |
| 3           | Sport Clips                     | NOW OPEN | 1,134  |  |  |
| 4           | Herbal Nail & Spa               |          | 2,108  |  |  |
| 5           | Stater Bros. Market             | NOW OPEN | 46,109 |  |  |
| 6           | Forefront Dermatology           | NOW OPEN | 3,800  |  |  |
| 7           | Credit Union (Lease Pending)    |          | 3,700  |  |  |
| 8           | Pacific Dental                  | NOW OPEN | 3,768  |  |  |
| 9           | Mathnasium                      | NOW OPEN | 1,249  |  |  |
| 10          | Keen Eye Optometry              |          | 1,260  |  |  |
| 11          | AVAILABLE                       |          | 1,260  |  |  |
| 12          | AVAILABLE                       |          | 1,260  |  |  |
| 13          | Coldstone Creamery              |          | 1,071  |  |  |
| 14          | 7 Miles Tea Lab                 | NOW OPEN | 1,260  |  |  |
| 15          | Starbucks                       | NOW OPEN | 1,763  |  |  |
| 16          | Chipotle                        | NOW OPEN | 2,518  |  |  |
| 17          | Panera Bread                    | NOW OPEN | 3,500  |  |  |
| 18          | Panda Express                   | NOW OPEN | 2,205  |  |  |
| 19          | Wingstop                        | NOW OPEN | 1,412  |  |  |
| _20         | Jersey Mike's                   | NOW OPEN | 1,386  |  |  |
| 21          | AVAILABLE                       |          | 2,006  |  |  |
| 22          | Kenwood's Kitchen               | NOW OPEN | 4,710  |  |  |
| 23          | Poki Bowl                       |          | 1,385  |  |  |
| 24          | The Great Greek                 |          | 2,445  |  |  |
| 25          | AVAILABLE                       |          | 4,091  |  |  |
| 26          | Nekter Juice Bar                |          | 1,280  |  |  |
| 27          | The UPS Store                   | NOW OPEN | 1,280  |  |  |
| 28          | Champion Tae Kwon Do            |          | 1,674  |  |  |
| 29          | Aspire Salon Studios            | NOW OPEN | 7,825  |  |  |
| 30          | AVAILABLE                       |          | 4,018  |  |  |
| 31          | AVAILABLE                       |          | 3,250  |  |  |
| 32          | QSR Drive-Thru Lease<br>Pending |          | 2,691  |  |  |