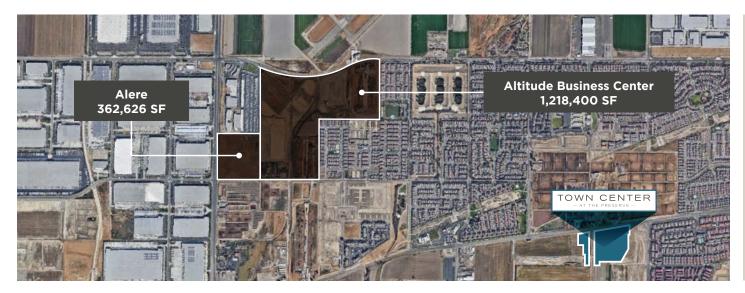

## THE PRESERVE NON-HOUSING DEVELOPMENTS

|       | NON-RESIDENTIAL DEVELOPMENTS           |           |  |  |
|-------|----------------------------------------|-----------|--|--|
| #     | Name                                   | SF        |  |  |
| 1     | Watson Sites North of Kimball          | 3,872,000 |  |  |
| 2     | Alere Business Center                  | 362,626   |  |  |
| 3     | Altitude Business Center (w/ In-N-Out) | 1,218,400 |  |  |
| 4     | Sares Regis - Kimball Business Park    | 1,203,050 |  |  |
| Total |                                        | 6,656,076 |  |  |