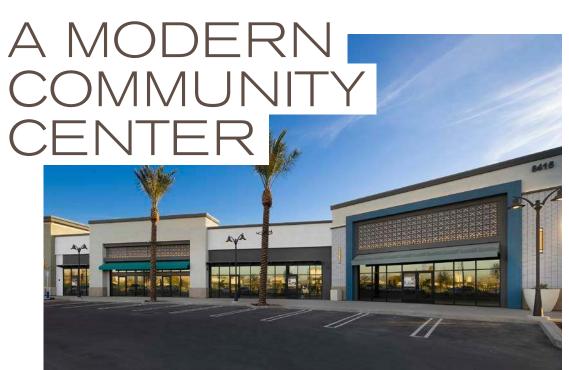

### PROJECT HIGHLIGHTS

- 146,800 SF modern community center with anchor, pad, shop and mixed-use space available
- Excellent visibility and positioning on Main Street in The Preserve at Chino
- In the heart of a master-planned residential community
- Adjacent multifamily housing, Homecoming at the Preserve, has an average house-hold income of \$105,552