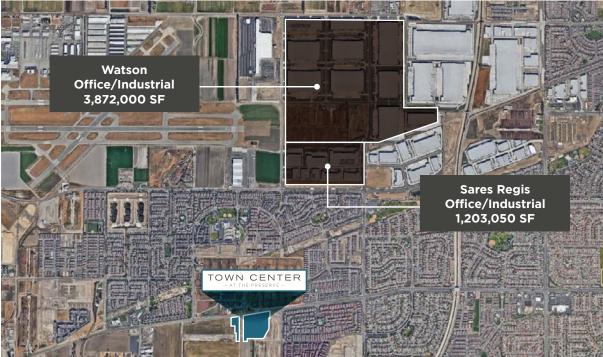

## THE PRESERVE NON-HOUSING DEVELOPMENTS

|       | NON-RESIDENTIAL DEVELOPMENTS           |           |  |  |
|-------|----------------------------------------|-----------|--|--|
| #     | Name                                   | SF        |  |  |
| 1     | Watson Sites North of Kimball          | 3,872,000 |  |  |
| 2     | Alere Business Center                  | 362,626   |  |  |
| 3     | Altitude Business Center (w/ In-N-Out) | 1,218,400 |  |  |
| 4     | Sares Regis - Kimball Business Park    | 1,203,050 |  |  |
| Total |                                        | 6,656,076 |  |  |