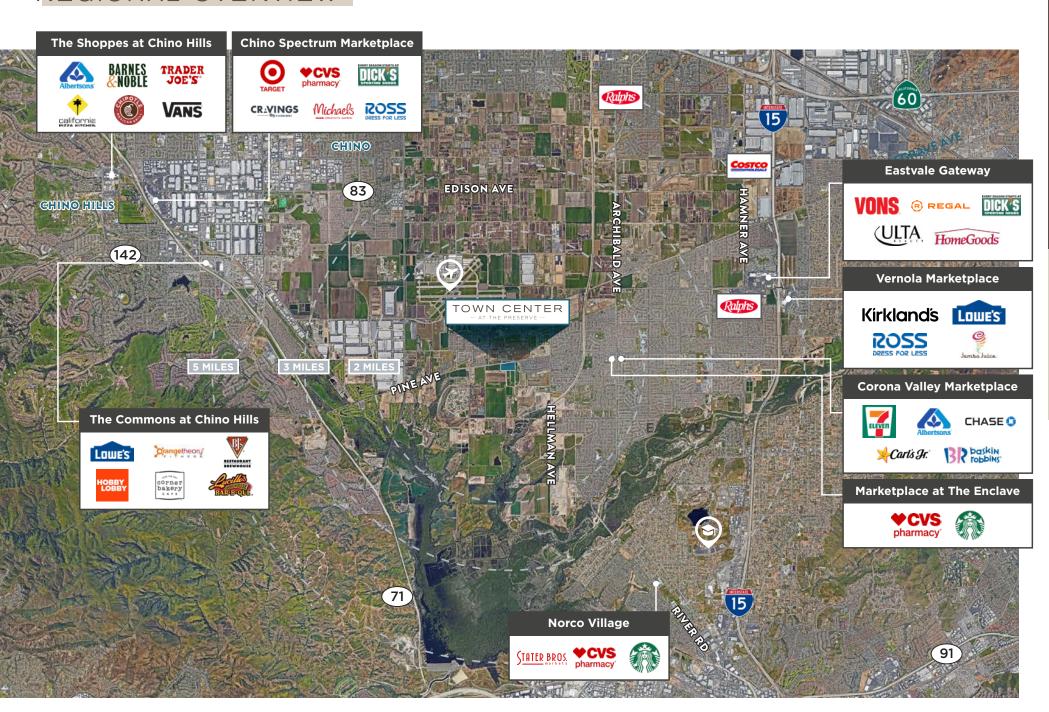

>54<br>26<br>153<br>168        | 0<br>0<br>0<br>0<br>0<br>0<br>0<br>0<br>0<br>0      |

A12 Preserve Block 2 A13 Preserve Block 6 A14 Preserve Block 8 A15 Preserve Block 10

## THE PRESERVE NON-HOUSING DEVELOPMENTS



|       | NON-RESIDENTIAL DEVELOPMENTS           |           |  |  |
|-------|----------------------------------------|-----------|--|--|
| #     | Name                                   | SF        |  |  |
| 1     | Watson Sites North of Kimball          | 3,872,000 |  |  |
| 2     | Alere Business Center                  | 362,626   |  |  |
| 3     | Altitude Business Center (w/ In-N-Out) | 1,218,400 |  |  |
| 4     | Sares Regis - Kimball Business Park    | 1,203,050 |  |  |
| Total |                                        | 6,656,076 |  |  |







### REGIONAL OVERVIEW







# DEDICATED MARKETING SUITE

Each tenant that leases space at a Lewis Retail property receives access to the Lewis Dedicated Marketing Suite. Our services have been tailored to helping businesses succeed, grow, and thrive within their communities.

# THE LEWIS DIFFERENCE

(20K)

LEWIS RESIDENTIAL ACCESS

Over 20,000 community residents for promotions, sales & events

(14K

LEWIS VIP CARD PROGRAM

Over 14,000 cards created annually for Lewis residents & employees

**(5K)** 

DIRECT MAIL ADVERTISING

Twice per year Lewis sends an average of 5,000 pieces with a 13% response rate

(1.5K

PROPERTY WEBSITES

Over 1,500 average page views per month for each Lewis Retail center

# TARGETED DIGITAL ADVERTISING



32%

EMAIL CAMPAIGN Average Open Rate

9K
FACEBOOK POST
Average Reach



15K

GO