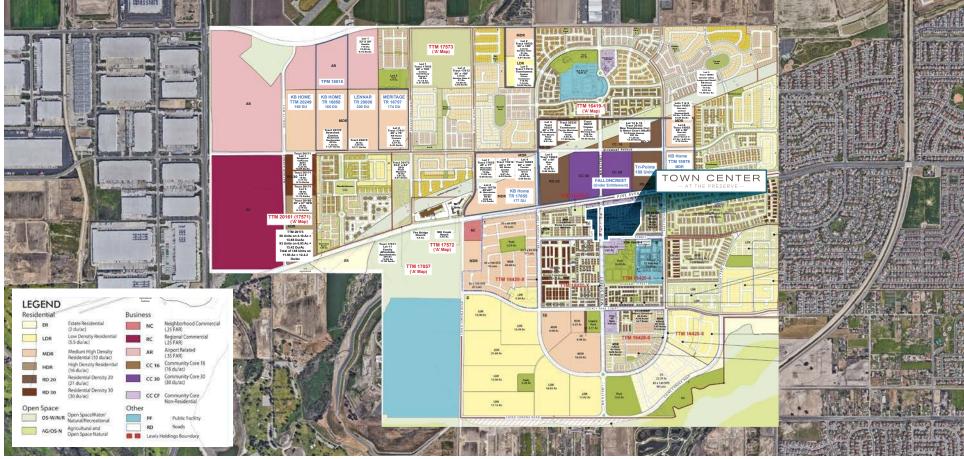

| 23          | Poki Bowl                       |          | 1,385  |  |  |
| 24          | The Great Greek                 |          | 2,445  |  |  |
| 25          | AVAILABLE                       |          | 4,091  |  |  |
| 26          | Nekter Juice Bar                |          | 1,280  |  |  |
| 27          | The UPS Store                   | NOW OPEN | 1,280  |  |  |
| 28          | Champion Tae Kwon Do            |          | 1,674  |  |  |
| 29          | Aspire Salon Studios            | NOW OPEN | 7,825  |  |  |
| 30          | AVAILABLE                       |          | 4,018  |  |  |
| 31          | AVAILABLE                       |          | 3,250  |  |  |
| 32          | QSR Drive-Thru Lease<br>Pending |          | 2,691  |  |  |













































## THE PRESERVE HOUSING STATUS







© 2024 Beta Agency, Inc. The information contained in this document (or provided verbally) has been obtained from sources believed reliable. While Beta Agency, Inc. and Owner does not doubt its accuracy, Beta Agency, Inc. and Owner have not verified it and makes no guarantee warranty or representation about it, it is your responsibility to independently confirm its accuracy. Any projections, opinions, assumptions, approximations or estimates used are for example only and do not represent the current or future characteristics or performance of the property. The value of this transaction to you depends on tax and other factors which should be evaluated by your tax, financial and legal advisors. You and your advisors should conduct a careful, indepe