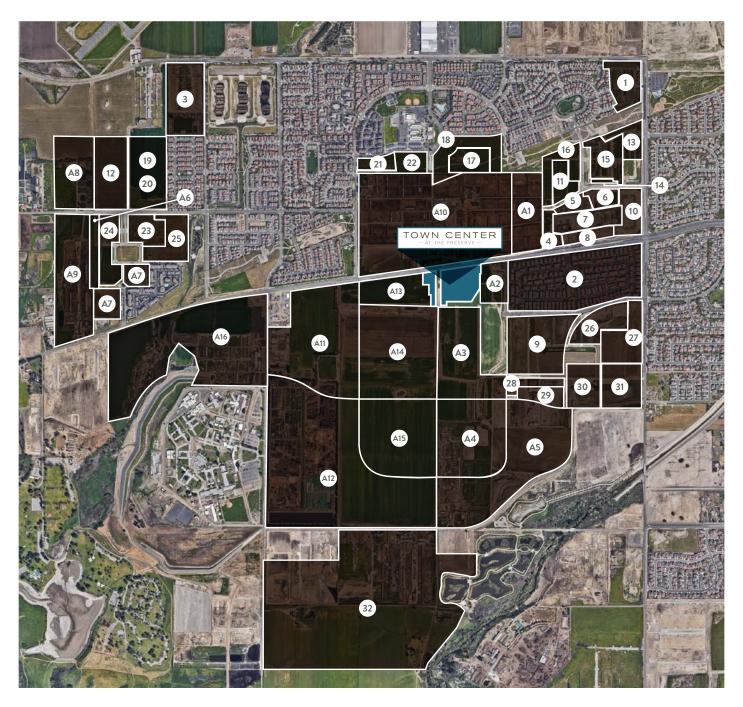

## THE PRESERVE HOUSING STATUS

© 2024 Beta Agency, Inc. The information contained in this document (or provided verbally) has been obtained from sources believed reliable. While Beta Agency, Inc. and Owner does not doubt its accuracy, Beta Agency, Inc. and Owner have not verified it and makes no guarantee warranty or representation about it, it is your responsibility to independently confirm its accuracy. Any projections, opinions, assumptions, approximations or estimates used are for example only and do not represent the current or future characteristics or performance of the property. The value of this transaction to you depends on tax and other factors which should be evaluated by your tax, financial and legal advisors. You and your advisors should conduct a careful, independent investigation of the property to determine to your satisfaction the suitability of the property meet your needs.

|                                                                                        | SOLD WITHIN LAST                                                                                                                                                                                                                                                                                                                                                                                                                                                               | 3 YEARS                                                                                              |                                                     |
|----------------------------------------------------------------------------------------|--------------------------------------------------------------------------------------------------------------------------------------------------------------------------------------------------------------------------------------------------------------------------------------------------------------------------------------------------------------------------------------------------------------------------------------------------------------------------------|------------------------------------------------------------------------------------------------------|-----------------------------------------------------|
| #                                                                                      | Community                                                                                                                                                                                                                                                                                                                                                                                                                                                                      | Total Units                                                                                          | Units Sold                                          |
| 1                                                                                      | Laurel Lane                                                                                                                                                                                                                                                                                                                                                                                                                                                                    | 70                                                                                                   | Sold Out                                            |
| 2                                                                                      | Homecoming (Phases 1, 2, & 3)                                                                                                                                                                                                                                                                                                                                                                                                                                                  | 799                                                                                                  | Sold Out                                            |
| 3                                                                                      | Amelia (Stark)                                                                                                                                                                                                                                                                                                                                                                                                                                                                 | 110                                                                                                  | Sold Out                                            |
| 4                                                                                      | Harvest Olive Grove                                                                                                                                                                                                                                                                                                                                                                                                                                                            | 30                                                                                                   | Sold Out                                            |
| 5                                                                                      | Heirloom                                                                                                                                                                                                                                                                                                                                                                                                                                                                       | 42                                                                                                   | Sold Out                                            |
| 6                                                                                      | Harvest Olive Grove                                                                                                                                                                                                                                                                                                                                                                                                                                                            | 27                                                                                                   | Sold Out                                            |
| 7                                                                                      | Autumn Field/Harvest Orchards                                                                                                                                                                                                                                                                                                                                                                                                                                                  | 82                                                                                                   | Sold Out                                            |
| 8                                                                                      | Heirloom/Harvest Gardens                                                                                                                                                                                                                                                                                                                                                                                                                                                       | 62                                                                                                   | Sold Out                                            |
| 9                                                                                      | Homecoming (Phase 4)                                                                                                                                                                                                                                                                                                                                                                                                                                                           | 454                                                                                                  | Sold Out                                            |
| 10                                                                                     | Sunrise Harvest                                                                                                                                                                                                                                                                                                                                                                                                                                                                | 56                                                                                                   | Sold Out                                            |
| 11                                                                                     | Olive Grove II                                                                                                                                                                                                                                                                                                                                                                                                                                                                 | 55                                                                                                   | Sold Out                                            |
|                                                                                        | Prado                                                                                                                                                                                                                                                                                                                                                                                                                                                                          | 243                                                                                                  | Sold Out                                            |
|                                                                                        |                                                                                                                                                                                                                                                                                                                                                                                                                                                                                |                                                                                                      | Sold Out                                            |
| 13                                                                                     | Pineberry                                                                                                                                                                                                                                                                                                                                                                                                                                                                      | 68                                                                                                   |                                                     |
| 14                                                                                     | Pineberry                                                                                                                                                                                                                                                                                                                                                                                                                                                                      | 10                                                                                                   | Sold Out                                            |
| 15                                                                                     | Vineyard                                                                                                                                                                                                                                                                                                                                                                                                                                                                       | 74                                                                                                   | Sold Out                                            |
| 16                                                                                     | Summerfield                                                                                                                                                                                                                                                                                                                                                                                                                                                                    | 93                                                                                                   | Sold Out                                            |
| 17                                                                                     | Hazel                                                                                                                                                                                                                                                                                                                                                                                                                                                                          | 133                                                                                                  | Sold Out                                            |
| 18                                                                                     | lvy                                                                                                                                                                                                                                                                                                                                                                                                                                                                            | 134                                                                                                  | Sold Out                                            |
| 21                                                                                     | Verbena                                                                                                                                                                                                                                                                                                                                                                                                                                                                        | 70                                                                                                   | Sold Out                                            |
| 25                                                                                     | Monarch                                                                                                                                                                                                                                                                                                                                                                                                                                                                        | 76                                                                                                   | Sold Out                                            |
| Total                                                                                  |                                                                                                                                                                                                                                                                                                                                                                                                                                                                                | 2,688                                                                                                | 2,688                                               |
| stimat                                                                                 | ted Population Increase Over The Last Three Yea                                                                                                                                                                                                                                                                                                                                                                                                                                | irs                                                                                                  | 7,105                                               |
|                                                                                        | UNITS CURRENTLY BEIN                                                                                                                                                                                                                                                                                                                                                                                                                                                           | NG DEVELOPE                                                                                          | .D                                                  |
| #                                                                                      | Community                                                                                                                                                                                                                                                                                                                                                                                                                                                                      | Total Units                                                                                          | Units Sold                                          |
| 12                                                                                     | Turnleaf                                                                                                                                                                                                                                                                                                                                                                                                                                                                       | 185                                                                                                  | 175                                                 |
| 19                                                                                     | The Landings - Waypoint                                                                                                                                                                                                                                                                                                                                                                                                                                                        | 94                                                                                                   | 65                                                  |
| 20                                                                                     | The Landings - Crosswind                                                                                                                                                                                                                                                                                                                                                                                                                                                       | 106                                                                                                  | 69                                                  |
| 22                                                                                     | Morning Sun                                                                                                                                                                                                                                                                                                                                                                                                                                                                    | 106                                                                                                  | 91                                                  |
| 23                                                                                     | Gardenside                                                                                                                                                                                                                                                                                                                                                                                                                                                                     | 116                                                                                                  | 89                                                  |
| 24                                                                                     | Delia                                                                                                                                                                                                                                                                                                                                                                                                                                                                          | 123                                                                                                  | 111                                                 |
| 26                                                                                     | Voyage @ Discovery Park                                                                                                                                                                                                                                                                                                                                                                                                                                                        | 116                                                                                                  | 56                                                  |
| 27                                                                                     | Discovery Park - Parklin                                                                                                                                                                                                                                                                                                                                                                                                                                                       | 124                                                                                                  | 62                                                  |
| 30                                                                                     | Discovery Park - Greenway                                                                                                                                                                                                                                                                                                                                                                                                                                                      | 79                                                                                                   | 51                                                  |
| 31w                                                                                    | Discovery Park - Driftstone                                                                                                                                                                                                                                                                                                                                                                                                                                                    | 69                                                                                                   | 27                                                  |
| Total                                                                                  |                                                                                                                                                                                                                                                                                                                                                                                                                                                                                | 1,118                                                                                                | 796                                                 |
|                                                                                        | ted Population Increase In The Next Two Years                                                                                                                                                                                                                                                                                                                                                                                                                                  |                                                                                                      | 5,824                                               |
|                                                                                        |                                                                                                                                                                                                                                                                                                                                                                                                                                                                                |                                                                                                      |                                                     |
|                                                                                        | UNITS COMING IN THE N                                                                                                                                                                                                                                                                                                                                                                                                                                                          | EXT 2 - 5 YEA                                                                                        | RS                                                  |
|                                                                                        | C                                                                                                                                                                                                                                                                                                                                                                                                                                                                              | Tables                                                                                               | 11.5.0.11                                           |
| #                                                                                      | Community                                                                                                                                                                                                                                                                                                                                                                                                                                                                      | Total Units                                                                                          | Units Sold                                          |
| 28                                                                                     | Discovery Park - Tr 20248                                                                                                                                                                                                                                                                                                                                                                                                                                                      | 56                                                                                                   | 0                                                   |
| 28<br>29                                                                               | Discovery Park - Tr 20248<br>Discovery Park - Tr 20249                                                                                                                                                                                                                                                                                                                                                                                                                         | 56<br>56                                                                                             | 0                                                   |
| 28<br>29<br>32                                                                         | Discovery Park - Tr 20248 Discovery Park - Tr 20249 Rancho Miramonte                                                                                                                                                                                                                                                                                                                                                                                                           | 56<br>56<br>823                                                                                      | 0<br>0<br>0                                         |
| 28<br>29<br>32<br>A1                                                                   | Discovery Park - Tr 20248 Discovery Park - Tr 20249 Rancho Miramonte Fallon Crest Tr 19979                                                                                                                                                                                                                                                                                                                                                                                     | 56<br>56<br>823<br>203                                                                               | 0 0 0                                               |
| 28<br>29<br>32<br>A1<br>A2                                                             | Discovery Park - Tr 20248 Discovery Park - Tr 20249 Rancho Miramonte Fallon Crest Tr 19979 Main Street Apartments & Live/Work                                                                                                                                                                                                                                                                                                                                                  | 56<br>56<br>823<br>203<br>221                                                                        | 0<br>0<br>0<br>0                                    |
| 28<br>29<br>32<br>A1<br>A2<br>A3                                                       | Discovery Park - Tr 20248 Discovery Park - Tr 20249 Rancho Miramonte Fallon Crest Tr 19979 Main Street Apartments & Live/Work Preserve Block 9 (Rental Community)                                                                                                                                                                                                                                                                                                              | 56<br>56<br>823<br>203<br>221<br>210                                                                 | 0<br>0<br>0<br>0                                    |
| 28<br>29<br>32<br>A1<br>A2                                                             | Discovery Park - Tr 20248 Discovery Park - Tr 20249 Rancho Miramonte Fallon Crest Tr 19979 Main Street Apartments & Live/Work Preserve Block 9 (Rental Community) Preserve Block 11 - PA1                                                                                                                                                                                                                                                                                      | 56<br>56<br>823<br>203<br>221                                                                        | 0<br>0<br>0<br>0                                    |
| 28<br>29<br>32<br>A1<br>A2<br>A3                                                       | Discovery Park - Tr 20248 Discovery Park - Tr 20249 Rancho Miramonte Fallon Crest Tr 19979 Main Street Apartments & Live/Work Preserve Block 9 (Rental Community)                                                                                                                                                                                                                                                                                                              | 56<br>56<br>823<br>203<br>221<br>210                                                                 | 0<br>0<br>0<br>0                                    |
| 28<br>29<br>32<br>A1<br>A2<br>A3<br>A4                                                 | Discovery Park - Tr 20248 Discovery Park - Tr 20249 Rancho Miramonte Fallon Crest Tr 19979 Main Street Apartments & Live/Work Preserve Block 9 (Rental Community) Preserve Block 11 - PA1                                                                                                                                                                                                                                                                                      | 56<br>56<br>823<br>203<br>221<br>210<br>83                                                           | 0<br>0<br>0<br>0<br>0                               |
| 28<br>29<br>32<br>A1<br>A2<br>A3<br>A4<br>A4                                           | Discovery Park - Tr 20248 Discovery Park - Tr 20249 Rancho Miramonte Fallon Crest Tr 19979 Main Street Apartments & Live/Work Preserve Block 9 (Rental Community) Preserve Block 11 - PA1 Preserve Block 11 - PA2                                                                                                                                                                                                                                                              | 56<br>56<br>823<br>203<br>221<br>210<br>83<br>83                                                     | 0<br>0<br>0<br>0<br>0<br>0                          |
| 28<br>29<br>32<br>A1<br>A2<br>A3<br>A4<br>A4<br>A4                                     | Discovery Park - Tr 20248 Discovery Park - Tr 20249 Rancho Miramonte Fallon Crest Tr 19979 Main Street Apartments & Live/Work Preserve Block 9 (Rental Community) Preserve Block 11 - PA1 Preserve Block 11 - PA2 Preserve Block 11 - PA2                                                                                                                                                                                                                                      | 56<br>56<br>823<br>203<br>221<br>210<br>83<br>83<br>62                                               | 0<br>0<br>0<br>0<br>0<br>0                          |
| 28<br>29<br>32<br>A1<br>A2<br>A3<br>A4<br>A4<br>A4                                     | Discovery Park - Tr 20248 Discovery Park - Tr 20249 Rancho Miramonte Fallon Crest Tr 19979 Main Street Apartments & Live/Work Preserve Block 9 (Rental Community) Preserve Block 11 - PA1 Preserve Block 11 - PA2 Preserve Block 11 - PA3 Preserve Block 11 - PA4                                                                                                                                                                                                              | 56<br>56<br>823<br>203<br>221<br>210<br>83<br>83<br>62<br>75                                         | 0<br>0<br>0<br>0<br>0<br>0<br>0                     |
| 28<br>29<br>32<br>A1<br>A2<br>A3<br>A4<br>A4<br>A4<br>A4                               | Discovery Park - Tr 20248 Discovery Park - Tr 20249 Rancho Miramonte Fallon Crest Tr 19979 Main Street Apartments & Live/Work Preserve Block 9 (Rental Community) Preserve Block 11 - PA1 Preserve Block 11 - PA2 Preserve Block 11 - PA3 Preserve Block 11 - PA4 Preserve Block 11 - PA4                                                                                                                                                                                      | 56<br>56<br>823<br>203<br>221<br>210<br>83<br>83<br>62<br>75                                         | 0<br>0<br>0<br>0<br>0<br>0<br>0<br>0                |
| 28<br>29<br>32<br>A1<br>A2<br>A3<br>A4<br>A4<br>A4<br>A4<br>A5                         | Discovery Park - Tr 20248 Discovery Park - Tr 20249 Rancho Miramonte Fallon Crest Tr 19979 Main Street Apartments & Live/Work Preserve Block 9 (Rental Community) Preserve Block 11 - PA1 Preserve Block 11 - PA2 Preserve Block 11 - PA3 Preserve Block 11 - PA4 Preserve Block 3 TTM 20446 Preserve Block 3 TTM 20447                                                                                                                                                        | 56<br>56<br>823<br>203<br>221<br>210<br>83<br>83<br>62<br>75                                         | 0<br>0<br>0<br>0<br>0<br>0<br>0<br>0<br>0           |
| 28<br>29<br>32<br>A1<br>A2<br>A3<br>A4<br>A4<br>A4<br>A4<br>A5<br>A5                   | Discovery Park - Tr 20248 Discovery Park - Tr 20249 Rancho Miramonte Fallon Crest Tr 19979 Main Street Apartments & Live/Work Preserve Block 9 (Rental Community) Preserve Block 11 - PA1 Preserve Block 11 - PA2 Preserve Block 11 - PA4 Preserve Block 11 - PA4 Preserve Block 3 TIM 20446 Preserve Block 3 TIM 20447 Preserve Meadows Tr 20169 Preserve Meadows Tr 20169                                                                                                    | 56<br>56<br>823<br>203<br>221<br>210<br>83<br>83<br>62<br>75<br>114<br>54<br>26                      | 0<br>0<br>0<br>0<br>0<br>0<br>0<br>0<br>0<br>0      |
| 28<br>29<br>32<br>A1<br>A2<br>A3<br>A4<br>A4<br>A4<br>A5<br>A5<br>A6<br>A7             | Discovery Park - Tr 20248  Discovery Park - Tr 20249  Rancho Miramonte  Fallon Crest Tr 19979  Main Street Apartments & Live/Work  Preserve Block 9 (Rental Community)  Preserve Block 11 - PA1  Preserve Block 11 - PA2  Preserve Block 11 - PA4  Preserve Block 11 - PA4  Preserve Block 3 TTM 20446  Preserve Block 3 TTM 20447  Preserve Meadows Tr 20169  Preserve Meadows Tr 20173/20271  Tr 20247 Lily & Lotus at Orchard Park                                          | 56<br>56<br>823<br>203<br>221<br>210<br>83<br>83<br>62<br>75<br>114<br>54<br>26<br>153<br>168        | 0<br>0<br>0<br>0<br>0<br>0<br>0<br>0<br>0<br>0      |
| 28<br>29<br>32<br>A1<br>A2<br>A3<br>A4<br>A4<br>A4<br>A5<br>A5<br>A6<br>A7<br>A8<br>A9 | Discovery Park - Tr 20248  Discovery Park - Tr 20249  Rancho Miramonte  Fallon Crest Tr 19979  Main Street Apartments & Live/Work  Preserve Block 9 (Rental Community)  Preserve Block 11 - PA1  Preserve Block 11 - PA2  Preserve Block 11 - PA4  Preserve Block 11 - PA4  Preserve Block 3 TTM 20446  Preserve Block 3 TTM 20447  Preserve Meadows Tr 20169  Preserve Meadows Tr 20169  Preserve Meadows Tr 20173/20271  Tr 20247 Lily & Lotus at Orchard Park  Marquer Site | 56<br>56<br>823<br>203<br>221<br>210<br>83<br>83<br>62<br>75<br>114<br>54<br>26<br>153<br>168<br>552 | 0<br>0<br>0<br>0<br>0<br>0<br>0<br>0<br>0<br>0<br>0 |
| 28<br>29<br>32<br>A1<br>A2<br>A3<br>A4<br>A4<br>A4<br>A5<br>A5<br>A6<br>A7             | Discovery Park - Tr 20248  Discovery Park - Tr 20249  Rancho Miramonte  Fallon Crest Tr 19979  Main Street Apartments & Live/Work  Preserve Block 9 (Rental Community)  Preserve Block 11 - PA1  Preserve Block 11 - PA2  Preserve Block 11 - PA4  Preserve Block 11 - PA4  Preserve Block 3 TTM 20446  Preserve Block 3 TTM 20447  Preserve Meadows Tr 20169  Preserve Meadows Tr 20173/20271  Tr 20247 Lily & Lotus at Orchard Park                                          | 56<br>56<br>823<br>203<br>221<br>210<br>83<br>83<br>62<br>75<br>114<br>54<br>26<br>153<br>168        | 0<br>0<br>0<br>0<br>0<br>0<br>0<br>0<br>0<br>0      |

A12 Preserve Block 2 A13 Preserve Block 6 A14 Preserve Block 8 A15 Preserve Block 10