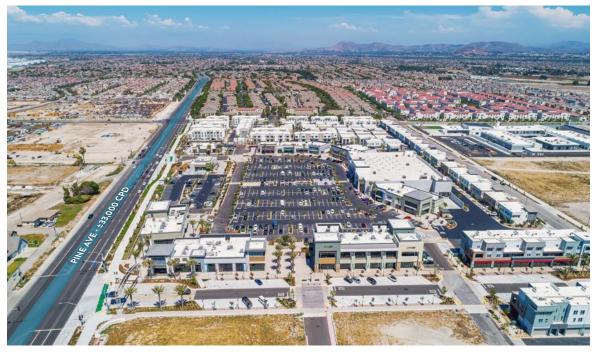

### PROJECT HIGHLIGHTS

- 146,800 SF modern community center with anchor, pad, shop and mixed-use space available
- Excellent visibility and positioning on Main Street in The Preserve at Chino
- In the heart of a master-planned residential community
- Adjacent multifamily housing, Homecoming at the Preserve, has an average house-hold income of \$105,552

## TOWN CENTER SITE PLAN

| TENANT LIST |                                 |          |        |  |  |
|-------------|---------------------------------|----------|--------|--|--|
| #           | Tenant                          |          | SF     |  |  |
| 1           | AVAILABLE                       |          | 2,500  |  |  |
| 2           | AVAILABLE                       |          | 1,868  |  |  |
| 3           | Sport Clips                     | NOW OPEN | 1,134  |  |  |
| 4           | Herbal Nail & Spa               |          | 2,108  |  |  |
| 5           | Stater Bros. Market             | NOW OPEN | 46,109 |  |  |
| 6           | Forefront Dermatology           | NOW OPEN | 3,800  |  |  |
| 7           | Credit Union (Lease Pending)    |          | 3,700  |  |  |
| 8           | Pacific Dental                  | NOW OPEN | 3,768  |  |  |
| 9           | Mathnasium                      | NOW OPEN | 1,249  |  |  |
| 10          | Keen Eye Optometry              |          | 1,260  |  |  |
| 11          | AVAILABLE                       |          | 1,260  |  |  |
| 12          | AVAILABLE                       |          | 1,260  |  |  |
| 13          | Coldstone Creamery              |          | 1,071  |  |  |
| 14          | 7 Miles Tea Lab                 | NOW OPEN | 1,260  |  |  |
| 15          | Starbucks                       | NOW OPEN | 1,763  |  |  |
| 16          | Chipotle                        | NOW OPEN | 2,518  |  |  |
| 17          | Panera Bread                    | NOW OPEN | 3,500  |  |  |
| 18          | Panda Express                   | NOW OPEN | 2,205  |  |  |
| 19          | Wingstop                        | NOW OPEN | 1,412  |  |  |
| _20         | Jersey Mike's                   | NOW OPEN | 1,386  |  |  |
| 21          | AVAILABLE                       |          | 2,006  |  |  |
| 22          | Kenwood's Kitchen               | NOW OPEN | 4,710  |  |  |
| 23          | Poki Bowl                       |          | 1,385  |  |  |
| 24          | The Great Greek                 |          | 2,445  |  |  |
| 25          | AVAILABLE                       |          | 4,091  |  |  |
| 26          | Nekter Juice Bar                |          | 1,280  |  |  |
| 27          | The UPS Store                   | NOW OPEN | 1,280  |  |  |
| 28          | Champion Tae Kwon Do            |          | 1,674  |  |  |
| 29          | Aspire Salon Studios            | NOW OPEN | 7,825  |  |  |
| 30          | AVAILABLE                       |          | 4,018  |  |  |
| 31          | AVAILABLE                       |          | 3,250  |  |  |
| 32          | QSR Drive-Thru Lease<br>Pending |          | 2,691  |  |  |