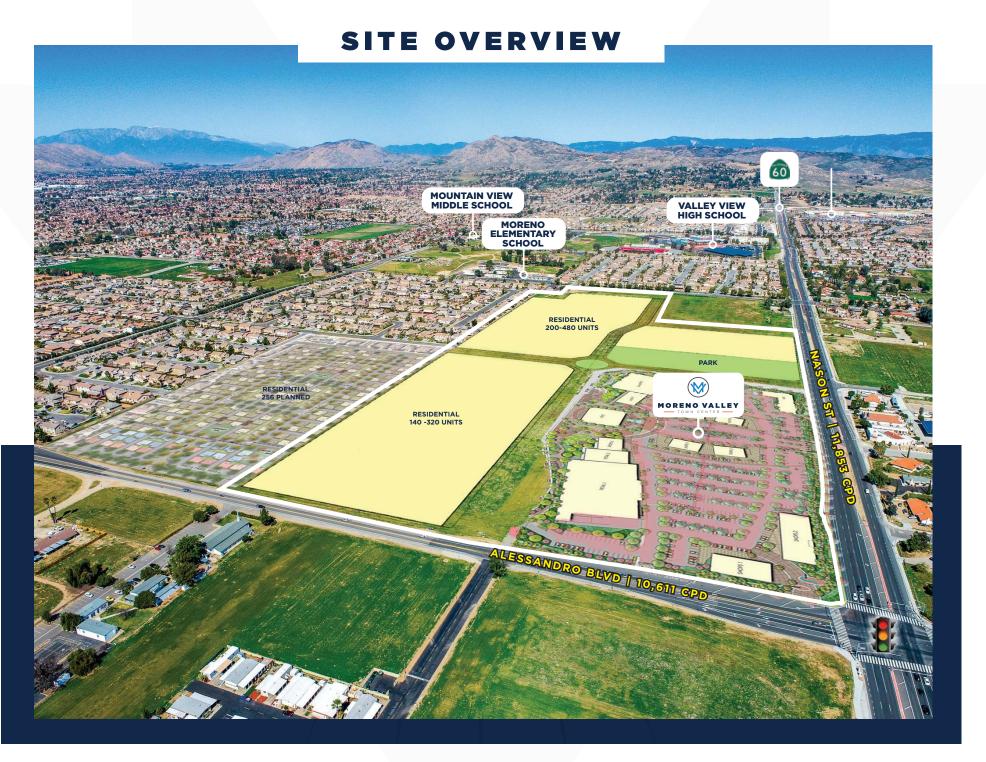

Located next to a thriving community with over 1,000 new homes under construction, this shopping center promises high foot traffic and a vibrant customer base.

| DEMOGRAPHICS              | 1 MILE   | 2 MILES  | 3 MILES  |
|---------------------------|----------|----------|----------|
| Avg. Household<br>Income  | \$92,168 | \$85,961 | \$81,206 |
| Residential<br>Population | 6,692    | 59,150   | 115,301  |
| Daytime Population        | 1,688    | 8,780    | 14,437   |