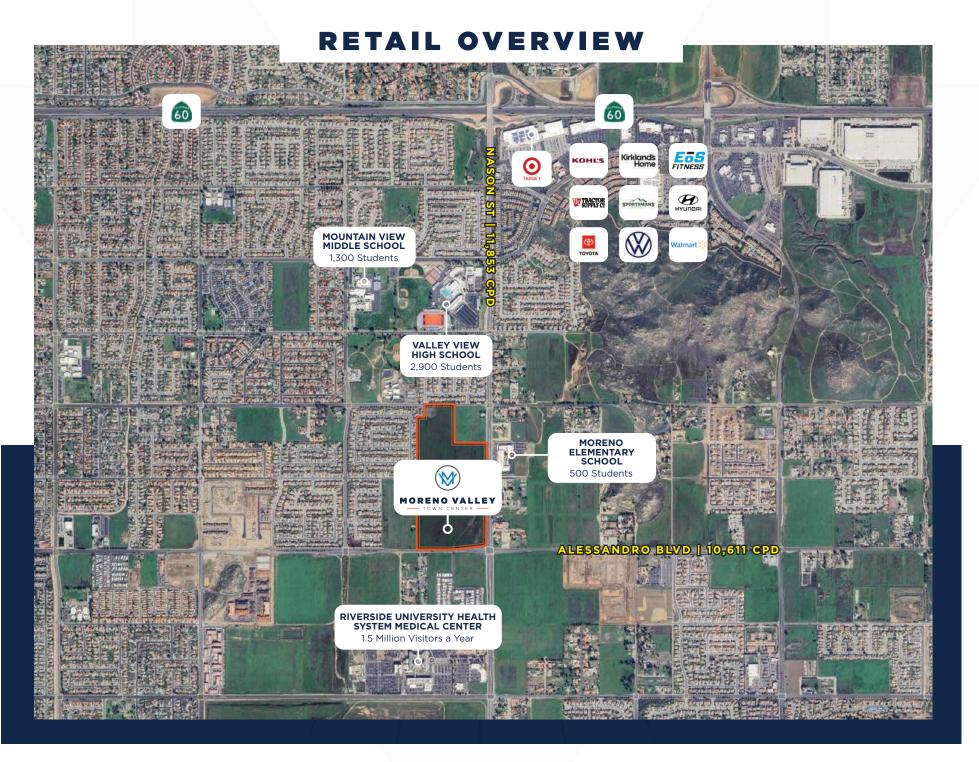

Located next to a thriving community with over 1,000 new homes under construction, this shopping center promises high foot traffic and a vibrant customer base.

| DEMOGRAPHICS              | 1 MILE   | 2 MILES  | 3 MILES  |
|---------------------------|----------|----------|----------|
| Avg. Household<br>Income  | \$92,168 | \$85,961 | \$81,206 |
| Residential<br>Population | 6,692    | 59,150   | 115,301  |
| Daytime Population        | 1,688    | 8,780    | 14,437   |