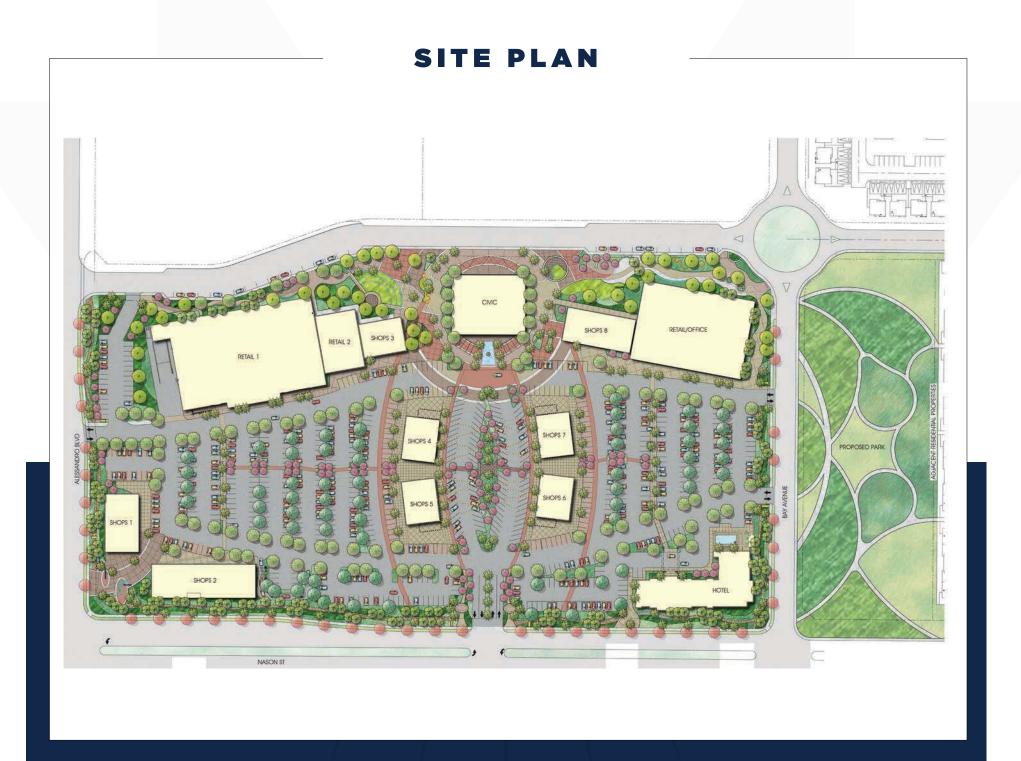

### 184,000 SF MIXED-USE DEVELOPMENT

Moreno Valley Town Center is the heart of the community. It provides a place to gather, celebrate, create memories, and enjoy life's most memorable moments. Moreno Valley Town Center is seeking to establish a new landmark and identity for the Moreno Valley, serving the community's daily needs and providing a space for generations to enjoy.