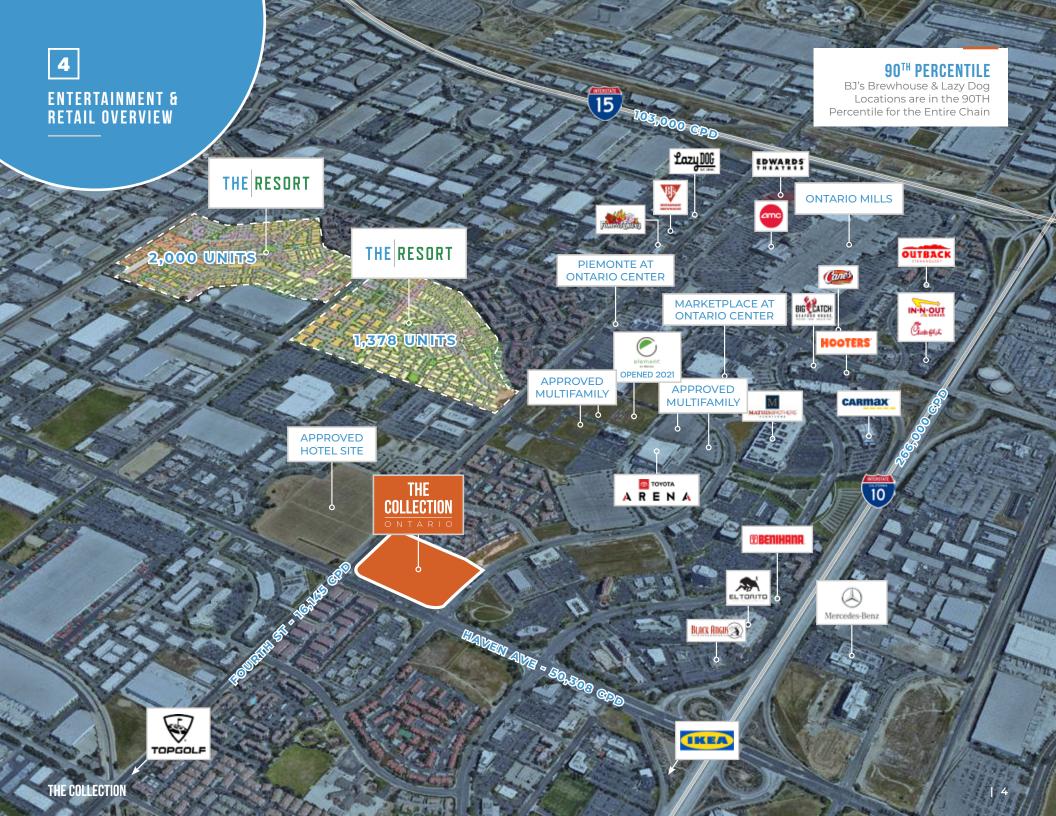

### PROJECT OVERVIEW

The Collection is the newest upbeat neighborhood center located at the gateway to The Resort master-planned community. The 96,000 SF neighborhood center serves a surrounding daytime population of 95,362 people within a 3-mile radius. The Collection provides a place to gather, be entertained, celebrate, and create memories with friends and family.

### A LIFESTYLE HUB

WALKABLE TO SURROUNDING AMENITIES

A BIKEABLE COMMUNITY SETTING

MANY TRANSIT OPTIONS NEARBY

| DEMOGRAPHICS              | 1 MILE   | 2 MILES  | 3 MILES   |
|---------------------------|----------|----------|-----------|
| Daytime<br>Population     | 24,582   | 61,579   | 95,362    |
| Avg. Household<br>Income  | \$96,052 | \$95,043 | \$107,401 |
| Residential<br>Population | 8,935    | 27,334   | 81,987    |

THE COLLECTION | 1

HOUSING & DAYTIME POPULATION

10,506 Current Housing Units (2 Mile) **4,500** Future Housing Units (2 Mile)

**61,652** Daytime Population (2 Mile)

**86K PEOPLE** Within a 3-Mile Radius

3