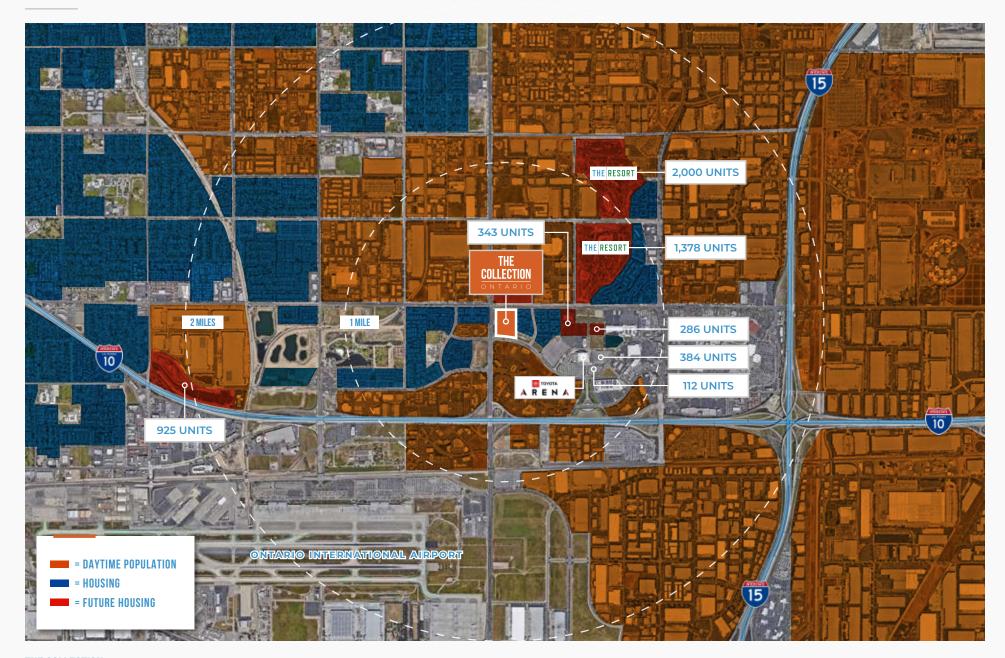

THE COLLECTION | 1

HOUSING & DAYTIME POPULATION

10,506 Current Housing Units (2 Mile) **4,500** Future Housing Units (2 Mile)

**61,652** Daytime Population (2 Mile)

**86K PEOPLE** Within a 3-Mile Radius

3