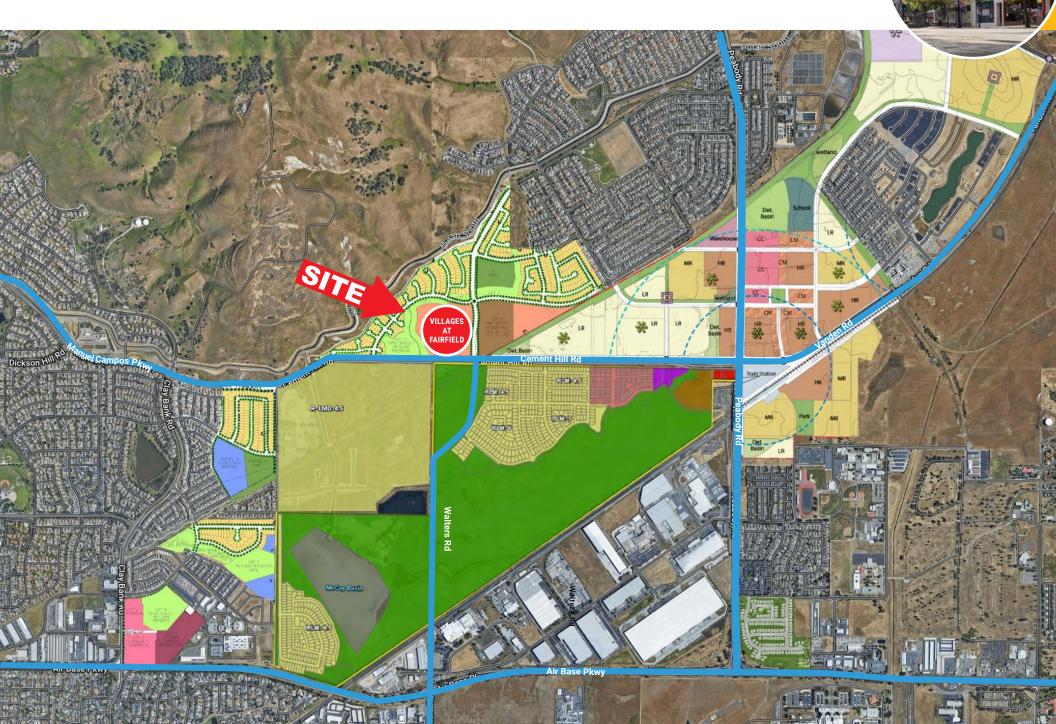

### Fast Growing Trade Area

Cement Hill Road & Walters Road – Fairfield, CA

**Grocer Aerial** 

### Villages at Fairfield Cement Hill Road & Walters Road – Fairfield, CA

Within the Fairfield/Vacaville trade area, the site is positioned to capture  $\pm 15,863$  new housing units in review, approved, under construction or recently completed.

| FAIRFIELD |                                          |          |  |  |
|-----------|------------------------------------------|----------|--|--|
| No.       | Name No                                  | of Units |  |  |
| 1         | Train Station Plan                       | 6718     |  |  |
| 2         | Villages at Fairfield                    | 1830     |  |  |
| 3         | Hawthorn Mill                            | 1000     |  |  |
| 4         | Monte Verde                              | 124      |  |  |
| 5         | Cemex                                    | 70       |  |  |
| 6         | Suisun Village                           | 400      |  |  |
| 7         | Sengo                                    | 400      |  |  |
| 8         | Paradise Valley Estates                  | 120      |  |  |
| 9         | Sunset Pines Apts                        | 36       |  |  |
| 10        | Fair Haven                               | 504      |  |  |
| 11        | Ivy Wreath & Strawberry Fields Apartment | ts 121   |  |  |
| 12        | Apartments                               | 120      |  |  |
|           | TOTAL                                    | 11,443   |  |  |

| VACAVILLE |                             |             |  |  |  |
|-----------|-----------------------------|-------------|--|--|--|
| No.       | Name                        | No of Units |  |  |  |
| 1         | Lower Lagoon Valley         | 1015        |  |  |  |
| 2         | Montessa                    | 59          |  |  |  |
| 3         | Vanden Meadows              | 780         |  |  |  |
| 4         | Southtown Phase 3           | 242         |  |  |  |
| 5         | Robert's Ranch              | 785         |  |  |  |
| 6         | Brighton Landing            | 767         |  |  |  |
| 7         | The Farm at Alamo Creek     | 772         |  |  |  |
|           | TOTAL                       | 4,420       |  |  |  |
|           |                             |             |  |  |  |
|           | New Units Fairfield:        | ±11,443     |  |  |  |
|           | New Units Vacaville: ±4,420 |             |  |  |  |
|           | New Units Total:            | ±15,863     |  |  |  |