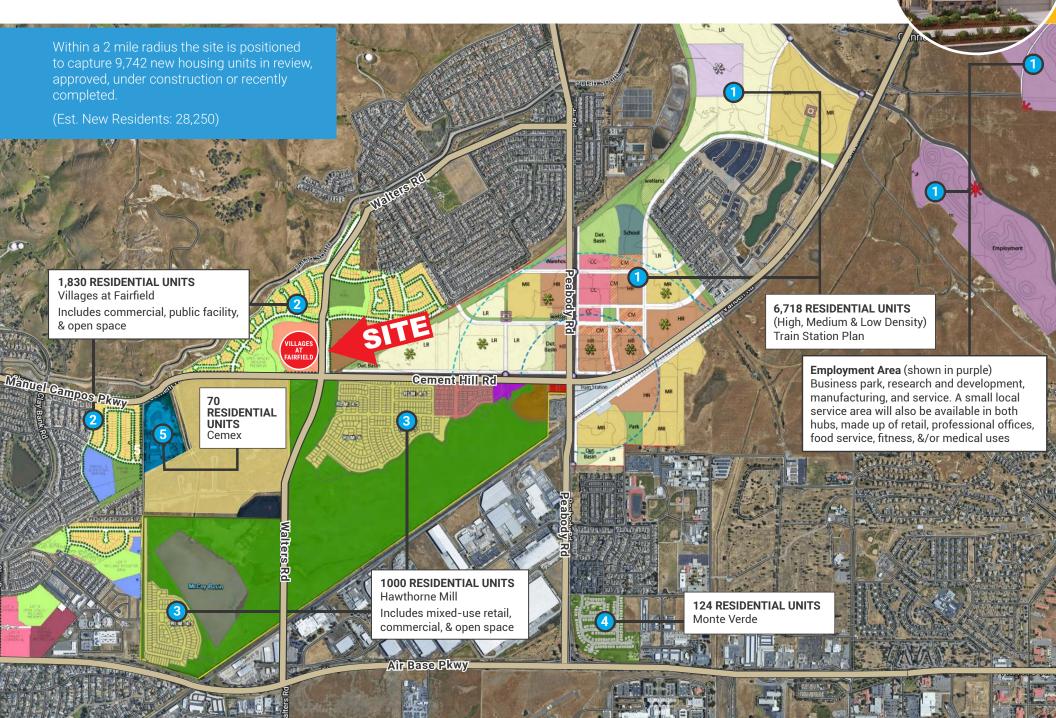

### Villages at Fairfield Cement Hill Road & Walters Road – Fairfield, CA

Within the Fairfield/Vacaville trade area, the site is positioned to capture  $\pm 15,863$  new housing units in review, approved, under construction or recently completed.

| FAIRFIELD |                                          |          |  |  |
|-----------|------------------------------------------|----------|--|--|
| No.       | Name No                                  | of Units |  |  |
| 1         | Train Station Plan                       | 6718     |  |  |
| 2         | Villages at Fairfield                    | 1830     |  |  |
| 3         | Hawthorn Mill                            | 1000     |  |  |
| 4         | Monte Verde                              | 124      |  |  |
| 5         | Cemex                                    | 70       |  |  |
| 6         | Suisun Village                           | 400      |  |  |
| 7         | Sengo                                    | 400      |  |  |
| 8         | Paradise Valley Estates                  | 120      |  |  |
| 9         | Sunset Pines Apts                        | 36       |  |  |
| 10        | Fair Haven                               | 504      |  |  |
| 11        | Ivy Wreath & Strawberry Fields Apartment | ts 121   |  |  |
| 12        | Apartments                               | 120      |  |  |
|           | TOTAL                                    | 11,443   |  |  |

| VACAVILLE |                             |             |  |  |  |
|-----------|-----------------------------|-------------|--|--|--|
| No.       | Name                        | No of Units |  |  |  |
| 1         | Lower Lagoon Valley         | 1015        |  |  |  |
| 2         | Montessa                    | 59          |  |  |  |
| 3         | Vanden Meadows              | 780         |  |  |  |
| 4         | Southtown Phase 3           | 242         |  |  |  |
| 5         | Robert's Ranch              | 785         |  |  |  |
| 6         | Brighton Landing            | 767         |  |  |  |
| 7         | The Farm at Alamo Creek     | 772         |  |  |  |
|           | TOTAL                       | 4,420       |  |  |  |
|           |                             |             |  |  |  |
|           | New Units Fairfield:        | ±11,443     |  |  |  |
|           | New Units Vacaville: ±4,420 |             |  |  |  |
|           | New Units Total:            | ±15,863     |  |  |  |