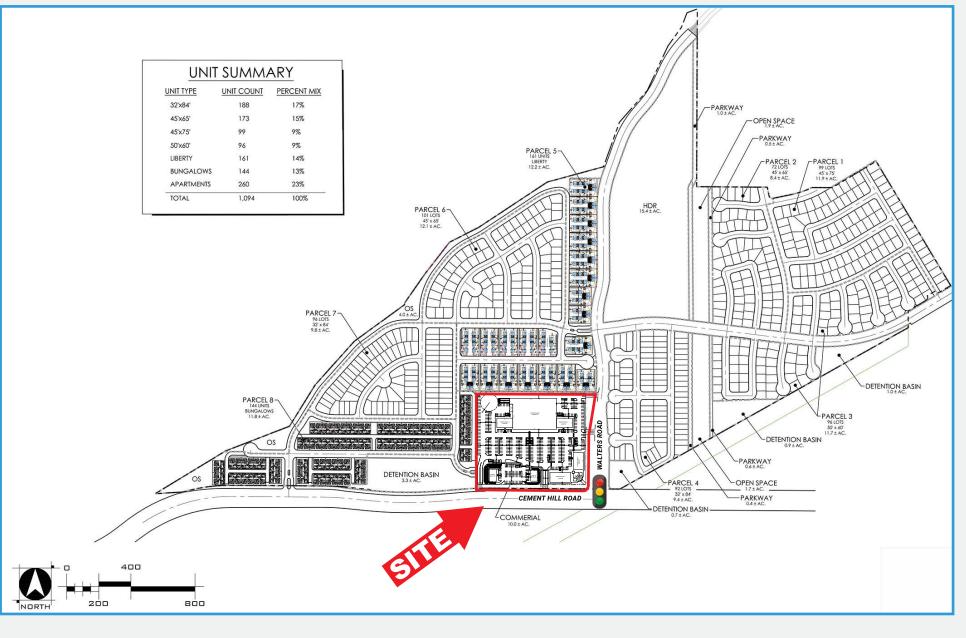

Cement Hill Road & Walters Road – Fairfield, CA

**New Housing** 

**Conceptual Master Plan** 

Cement Hill Road & Walters Road – Fairfield, CA

**Conceptual Retail Site Plan** 