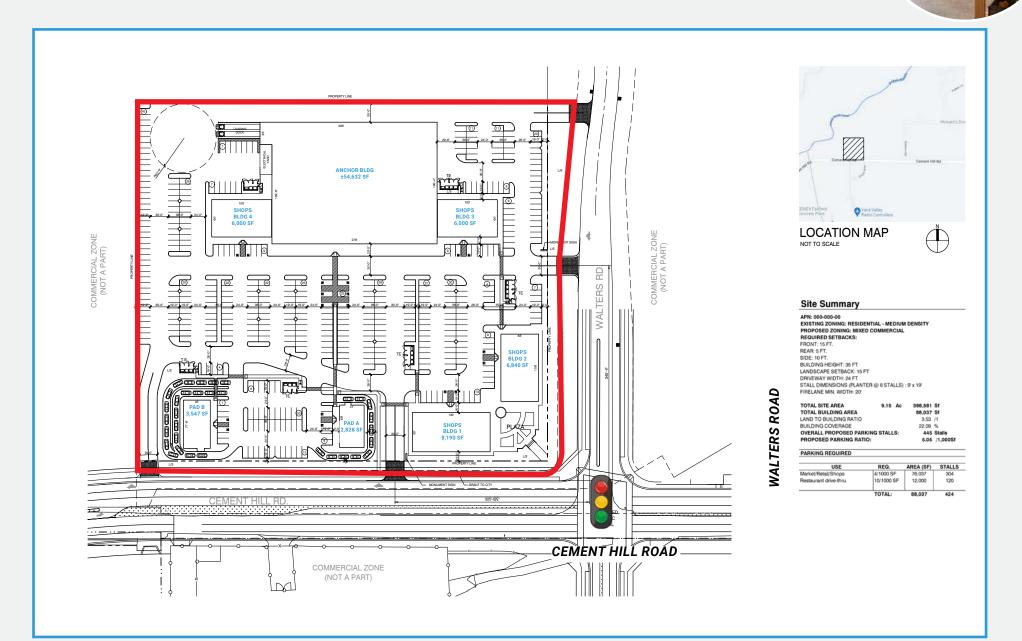

Cement Hill Road & Walters Road – Fairfield, CA

**New Housing** 

**Conceptual Master Plan** 

Cement Hill Road & Walters Road – Fairfield, CA

**Conceptual Retail Site Plan** 