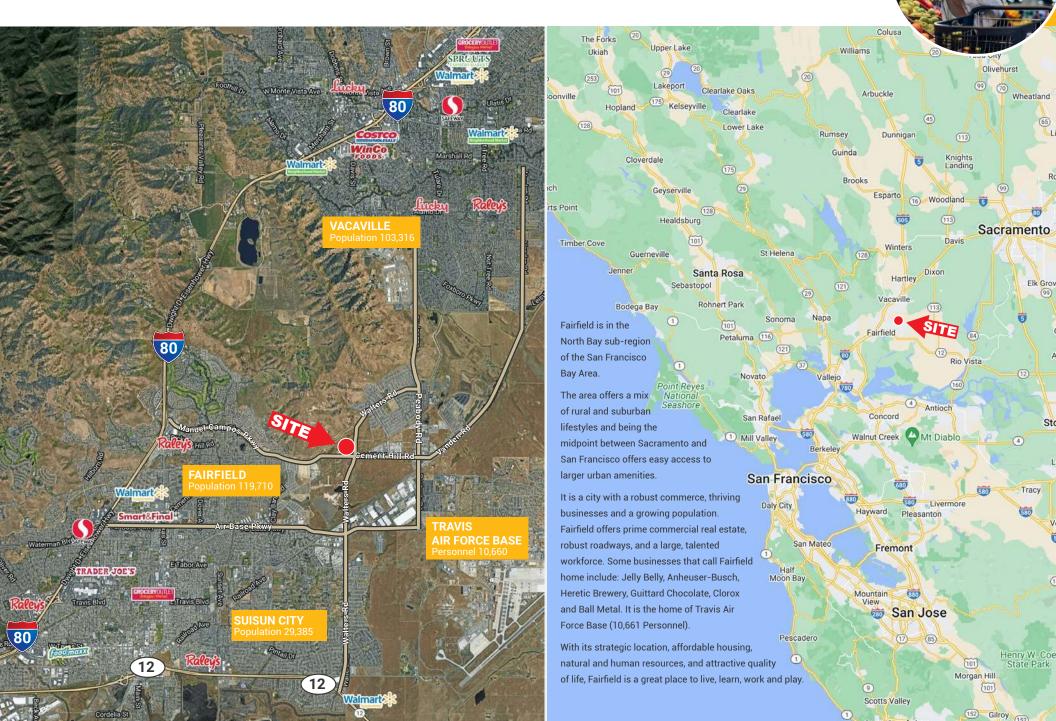

#### Strategically located between Fairfield and Vacaville at Vacaville Junction. Ideal opportunity for grocer, dining and retail.

- Proximate to ±9,742 new housing units in review, approved, under construction or recently completed (est. new residents: 28,250)
- Existing population of 185,197 in a five mile radius
- Strong traffic counts
- Positioned to capture the Fairfield and Vacaville markets

### **New Housing** LEISURE TOWN Vacaville 6 Elmira VACAVILLE Population 103,316 5 8 Carnon 12 1 3 FAIRFIELD Population 119,710 -5 TR. 6 IS AFB THENAS TRAVIS 10 9 AIR FORCE BASE Personnel 10,661 **SUISUN CITY** Fairfield Population 29,385 12 12 Suisun City